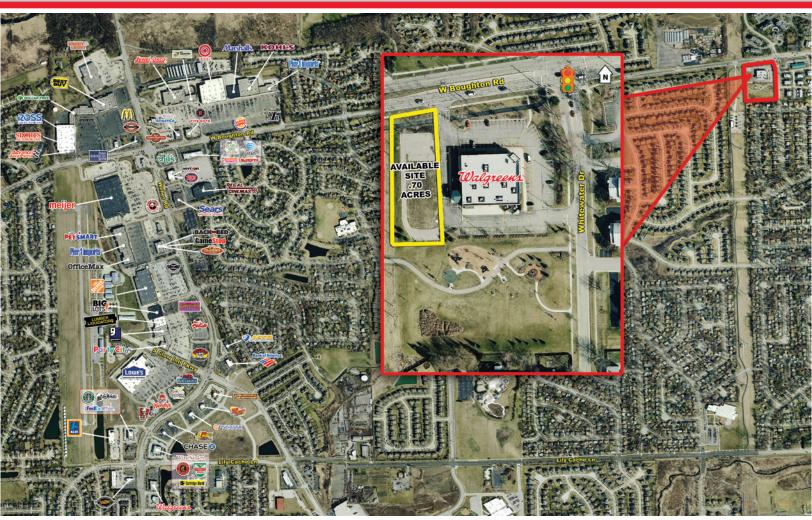

# RETAIL/MEDICAL/BANK PAD AVAILABLE BOUGHTON & WHITEWATER

Bolingbrook, Illinois

# **PROPERTY DESCRIPTION**

Retail/Medical/Bank Pad - Can accommodate a 4,000 Sq Ft building with (5) drive-thru lanes or a 5,400 Sq Ft retail space

### PROPERTY HIGHLIGHTS

- Approximately .70 acres.
- Located at the SWC of Boughton Road and Whitewater Drive.
- · Signalized corner.
- Good demographics with high incomes.

|        |            | AVERAGE HH |
|--------|------------|------------|
|        | POPULATION | INCOME     |
| 1 Mile | 13,546     | \$85,757   |