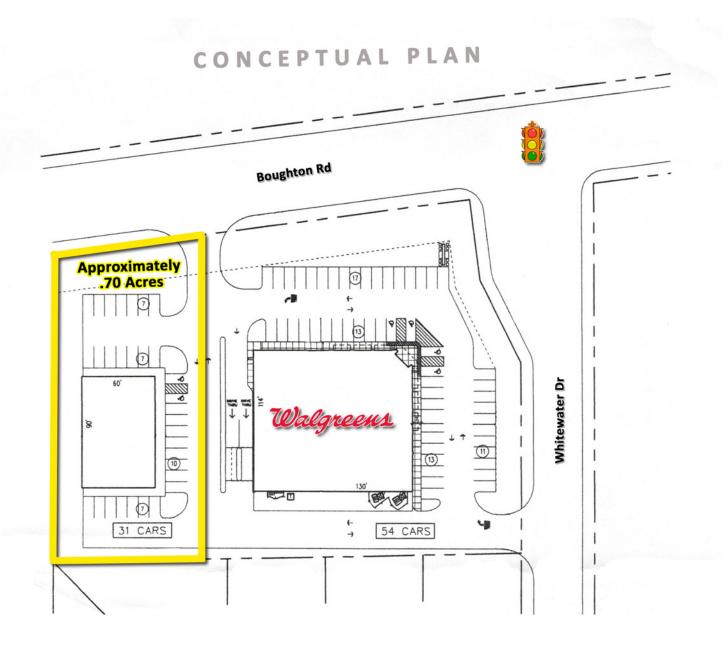

# **PROPERTY DESCRIPTION**

Retail/Medical/Bank Pad - Can accommodate a 4,000 Sq Ft building with (5) drive-thru lanes or a 5,400 Sq Ft retail space

### PROPERTY HIGHLIGHTS

- Approximately .70 acres.
- Located at the SWC of Boughton Road and Whitewater Drive.
- · Signalized corner.
- Good demographics with high incomes.

|        |            | AVERAGE HH |
|--------|------------|------------|
|        | POPULATION | INCOME     |
| 1 Mile | 13,546     | \$85,757   |